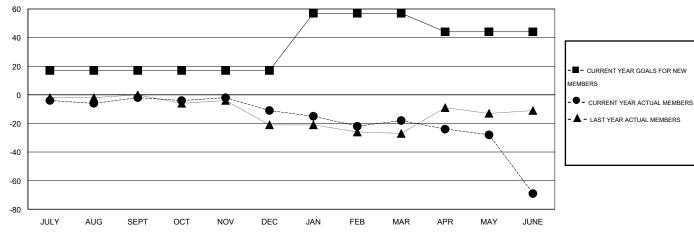

#### GOALS AND ACTUAL MEMBERS CUMULATIVE

| DROPPED CLUBS: 1  DROPPED MEMBERS |        | 17 CLUBS OF 41 ADDED 1 OR MORE NEW MEMBERS | GENDER DISTRIBU<br>MALE<br>FEMALE     | 704 (76.61%)<br>215 (23.39%) |            |
|-----------------------------------|--------|--------------------------------------------|---------------------------------------|------------------------------|------------|
| DECEASED CLUB CANCELLED           | 5<br>6 | CLICK HERE FOR HEALTH ASSESSMENT DATA      | FAMILY UNIT MEMBERS HEAD OF HOUSEHOLD |                              | 203<br>100 |
| OTHER TOTAL                       | 111    |                                            | NON-HEAD OF HOUSEHOL                  | D                            | 103        |